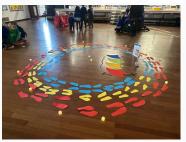

## Week Beginning - 10th February 2025 Jubillee Year of Hope

Prayer Stations are a great way to engage in prayer in a creative way. Last week, our prayer stations were around the theme of HOPE as part of our engagement in celebrating the Jubilee year.

The children made doors, blew bubbles, held hands and lay their footprints - all with a focus on Hope.