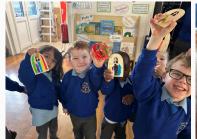

## Week Beginning - 10th February 2025 Jubillee Year of Hope

Prayer Stations are a great way to engage in prayer in a creative way. Last week, our prayer stations were around the theme of HOPE as part of our engagement in celebrating the Jubilee year.

The children made doors, blew bubbles, held hands and lay their footprints - all with a focus on Hope.