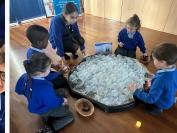

## Week Beginning - 10th February 2025 Jubillee Year of Hope

Prayer Stations are a great way to engage in prayer in a creative way. Last week, our prayer stations were around the theme of HOPE as part of our engagement in celebrating the Jubilee year.

The children made doors, blew bubbles, held hands and lay their footprints - all with a focus on Hope.